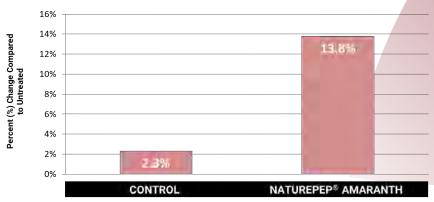

#### **INCREASE IN HAIR DIAMETER**

Caucasian Blonde Hair, After 3 Applications With NaturePep® Amaranth

\*p < 0.0001