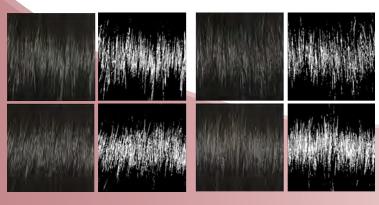

#### **INSTANT IMPROVEMENT IN GLOSS**

**PLACEBO** 

NATUREPEP® AMARANTH

After 1 Application With 1% NaturePep® Amaranth, Gloss Improved
By 18% Compared To The Placebo

NOI: 0.98