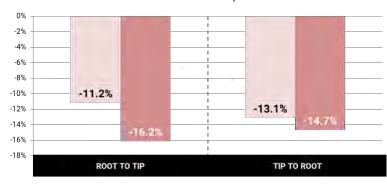

#### **REDUCTION IN FRICTION**

After 1% Treatment With NaturePep® Amaranth

Percent (%) Difference in Friction Compared to Placebo

■ 1 APPLICATION

**■ 5 APPLICATIONS** 