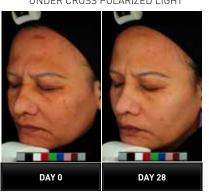

# NaturePep® Pea

**CORRECT & REJUVENATE YOUR SKIN** 



INCI: Pisum Sativum (Pea) Extract

### **FEATURES**

Multi-functional skin correcting peptide

Natural & vegetable derived

Gluten-free

Sustainable

### **BENEFITS**

Visibly reduces dark spots & hyperpigmentation

Lightens overall skin tone for a more uniform complexion

Smooths & evens texture for healthier, flawless looking skin

### **APPLICATIONS**

Anti-aging formulations

Sun care applications

Make-up primers

Dark/age spot correctors

Red spot correctors & even tone formulations

BB/CC creams

# NaturePep® Pea

CORRECT & REJUVENATE YOUR SKIN



# RED SPOTS & HYPERPIGMENTATION UNDER CROSS POLARIZED LIGHT



Subject Age 47



### REDUCTION OF SKIN IMPERFECTIONS FOR A FLAWLESS SKIN TONE



### **HARMONIZE**

NaturePep® Pea visibly reduces dark spots, red spots & hyperpigmentation for a more uniform & even complexion

## ILLUMINATE

Cells treated with NaturePep® Pea produced less melanin for a lighter, brighter skin tone

## **SMOOTH**

NaturePep® Pea reduces skin imperfections from photo-damage, inflammation, aging & vascular conditions for smoother, younger looking skin

For clinical studies, NaturePep® Pea was used at 3% in formulation

ITA - Individual Typology Angle

HARMONIZE • ILLUMINATE • SMOOTH