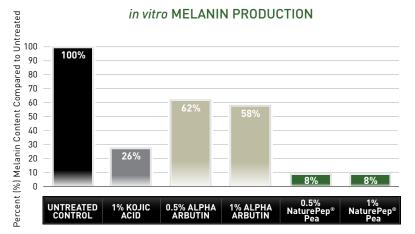

## ILLUMINATE

Cells treated with NaturePep® Pea produced less melanin for a lighter, brighter skin tone