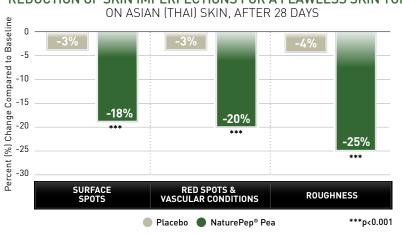

### REDUCTION OF SKIN IMPERFECTIONS FOR A FLAWLESS SKIN TONE

## **SMOOTH**

NaturePep® Pea reduces skin imperfections from photo-damage, inflammation, aging & vascular conditions for smoother, younger looking skin

For clinical studies, NaturePep® Pea was used at 3% in formulation