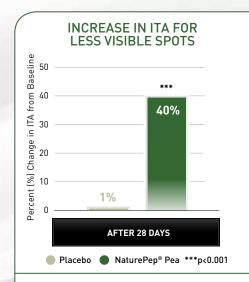

### **HARMONIZE**

NaturePep® Pea visibly reduces dark spots, red spots & hyperpigmentation for a more uniform & even complexion

ITA - Individual Typology Angle

HARMONIZE • ILLUMINATE • SMOOTH