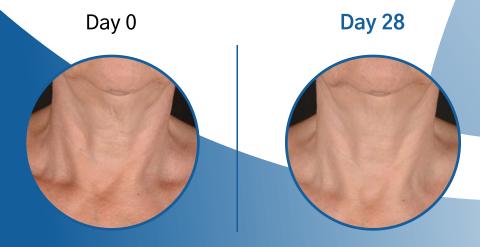

### **DECREASES WRINKLES & SMOOTHS SKIN**

NaturePep® Teff boosts collagen resulting in decreased wrinkles for smoother looking skin