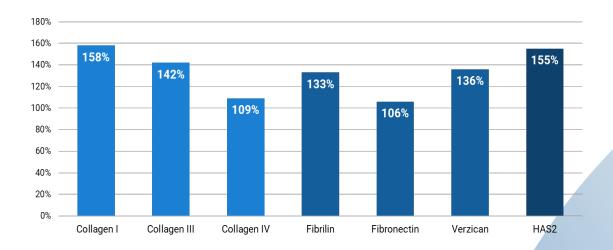

#### **BOOSTS COLLAGEN LEVELS IN SKIN**

NaturePep® Teff upregulates 7 critical key genes to stimulate collagen and DEJ production